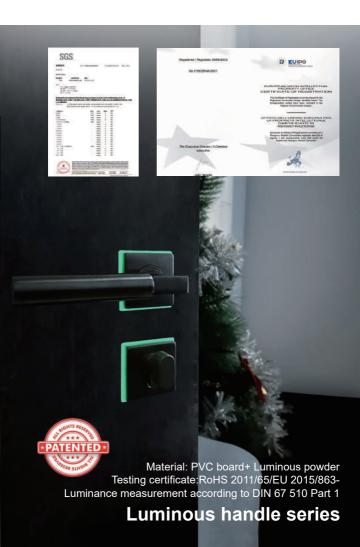

#### Luminous handle series

Item No. L-JH133

Item No. L-JQ220

#### Luminous number series

| Size:     | 76*1.2mm                            | Type of installation: | with leg        |
|-----------|-------------------------------------|-----------------------|-----------------|
|           | 150*2.0mm                           |                       | with screw nut  |
|           | 200*2.0mm                           |                       | with 3M sticker |
| Material: | PVC Luminous board 1.2MM/2.0MM      |                       |                 |
|           | Stainless steel+PVC Luminous board  |                       |                 |
|           | Stainless steel in Luminous plating |                       |                 |

3 kinds of light source can be chosen Absorb 10 minutes,last 10 hours!!!