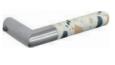

---------|-----------------------|-----------------|
|           | 150*2.0mm                           |                       | with screw nut  |
|           | 200*2.0mm                           |                       | with 3M sticker |
| Material: | PVC Luminous board 1.2MM/2.0MM      |                       |                 |
|           | Stainless steel+PVC Luminous board  |                       |                 |
|           | Stainless steel in Luminous plating |                       |                 |













3 kinds of light source can be chosen Absorb 10 minutes,last 10 hours!!!

#### Marble handle series





Item No. MA01



Item No. MA02



Item No. MA01



Item No. MA03



Item No. MA04

Terrazo handle series





Item No. TE01



Item No. TE04



Item No. TE02



Item No. TE03



Universal socket series





#### Features:

- -Spring mounted on underbase.
- -Lever handle removable.
- -100,000cycling test past.
- -Can match with all kinds of levers.





#### FOSHAN BUILDERS HARDWARE CORPORATION LIMITED

Add: No.603, Building No.16 Zhifuyuan Industrial zone, Xingtan

town, Shunde, Foshan, China

E-mail: savana@builders-hardware.com.cn

Web: www.builders-hardware.com.cn

Tel: 86-136 9022 9975





product catalogu

bathroom accessor