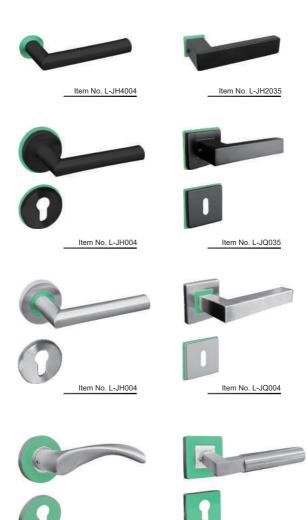

# **ABOUT US**

We are a manufacturer specialized in architectural hardware for over 15 years. Factory located in Foshan, covering 3700sqm, monthly capacity over 100,000sets. Our main products are stainless steel door handle,pull handle,security handle for fire doors,house numbers,door stopper,flush pull,hooks etc.



#### Luminous handle series



Item No. L-JH133

Item No. L-JQ220



#### Luminous number series

| Size:     | 76*1.2mm                            | Type of installation: | with leg        |
|-----------|-------------------------------------|-----------------------|-----------------|
|           | 150*2.0mm                           |                       | with screw nut  |
|           | 200*2.0mm                           |                       | with 3M sticker |
| Material: | PVC Luminous board 1.2MM/2.0MM      |                       |                 |
|           | Stainless steel+PVC Luminous board  |                       |                 |
|           | Stainless steel in Luminous plating |                       |                 |













3 kinds of light source can be chosen Absorb 10 minutes,last