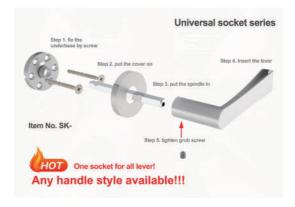

Item No. TE04

Item No. TE02

Item No. TE03

Universal socket series

#### Features:

- -Spring mounted on underbase.
- -Lever handle removable.
- -100,000cycling test past.
- -Can match with all kinds of levers.