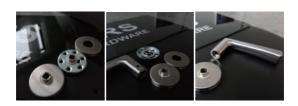

Item No. TE04

Item No. TE02

Item No. TE03

Universal socket series

#### Features:

- -Spring mounted on underbase.
- -Lever handle removable.
- -100,000cycling test past.
- -Can match with all kinds of levers.