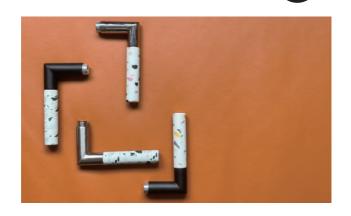

eg        |
|-----------|-------------------------------------|-----------------------|-----------------|
|           | 150*2.0mm                           |                       | with screw nut  |
|           | 200*2.0mm                           |                       | with 3M sticker |
| Material: | PVC Luminous board 1.2MM/2.0MM      |                       |                 |
|           | Stainless steel+PVC Luminous board  |                       |                 |
|           | Stainless steel in Luminous plating |                       |                 |













3 kinds of light source can be chosen Absorb 10 minutes,last 10 hours!!!

#### Marble handle series





Item No. MA01



Item No. MA02



Item No. MA01



Item No. MA03



Item No. MA04

Terrazo handle series





Item No. TE01



Item No. TE04



Item No. TE02



Item No. TE03



Universal socket series





#### Features:

- -Spring mounted on underbase.
- -Lever handle removable.
- -100,000cycling test past.
- -Can match with all kinds of levers.





#### FOSHAN BUILDERS HARDWARE CORPORATION LIMITED

Add: No.603, Building No.16 Zhifuyuan Industrial zone, Xingtan

town, Shunde, Foshan, China

E-mail: savana@builders-hardware.com.cn

Web: www.builders-hardware.com.cn

Tel: 86-136 9022 9975





product catalogu

bathroom accessor