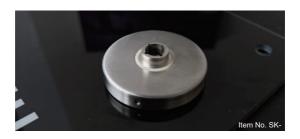

Item No. TE04

Item No. TE02

Item No. TE03

Universal socket series

#### Features:

- -Spring mounted on underbase.
- -Lever handle removable.
- -100,000cycling test past.
- -Can match with all kinds of levers.