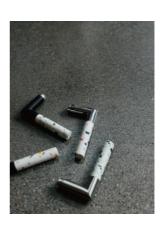

----------------|-----------------|
|           | 150*2.0mm                           |                       | with screw nut  |
|           | 200*2.0mm                           |                       | with 3M sticker |
| Material: | PVC Luminous board 1.2MM/2.0MM      |                       |                 |
|           | Stainless steel+PVC Luminous board  |                       |                 |
|           | Stainless steel in Luminous plating |                       |                 |













3 kinds of light source can be chosen Absorb 10 minutes,last 10 hours!!!

#### Marble handle series





Item No. MA01



Item No. MA02



Item No. MA01



Item No. MA03



Item No. MA04

Terrazo handle series





Item No. TE01



Item No. TE04



Item No. TE02



Item No. TE03



Universal socket series





#### Features:

- -Spring mounted on underbase.
- -Lever handle removable.
- -100,000cycling test past.
- -Can match with all kinds of levers.





#### FOSHAN BUILDERS HARDWARE CORPORATION LIMITED

Add: No.603, Building No.16 Zhifuyuan Industrial zone, Xingtan

town, Shunde, Foshan, China

E-mail: savana@builders-hardware.com.cn

Web: www.builders-hardware.com.cn

Tel: 86-136 9022 9975





product catalogu

bathroom accessor